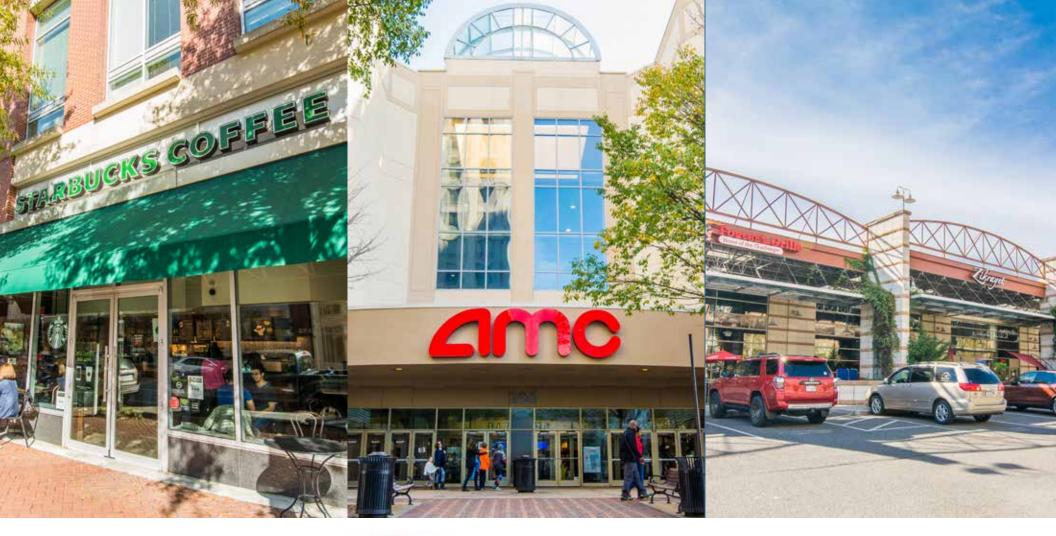

### at-a-glance

As one of Alexandria's largest retail and entertainment centers, Hoffman Town Center provides a true mix of uses in an urban environment including high quality office space, extensive retail and entertainment venues, hotel facilities, and a broad range of residential opportunities provided in signature towers. The dynamic of these balanced uses will insure an active and exciting environment for office workers, residents, shoppers, and visitors alike. When complete in 2020, the Hoffman Town Center will feature:

- I 3.5 million square feet of Class A office space in 10 buildings,
- I 1.5 million square feet of residential space in four residential towers,
- I Two full-service hotels, 200,000 square feet of retail stores and restaurants
- I A 22-screen AMCTheater
- I 2,100 Employees

local retailers

demographics