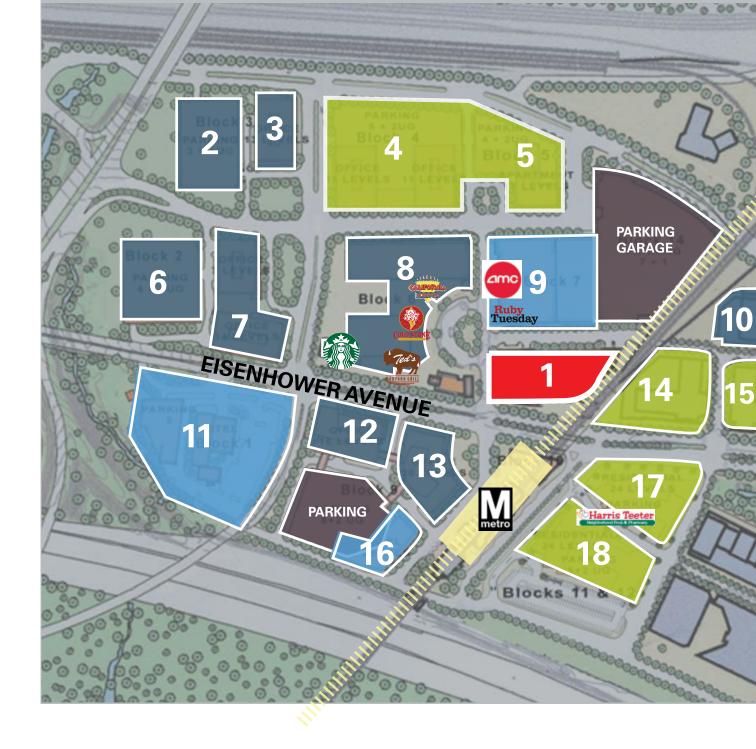

hoffman town center future development

- 1. SITE
- 2. 675 Parking Spaces
- 3. 300,000 SF Office
- 4/5. 750,000 SF Residential & 200,000 SF Retail (delivery 2021)
- 6. 1,058 Parking Spaces
- 7. 470,000 SF Office
- 8. Over 1 Million SF Office & 35,000 SF Retail (existing)
- 9. Theatre & Retail (existing)
- 10. 250,000 SF Office
- 11. 101,000 SF Hotel (exisitng)
- 12. 350,000 SF Office
- 13. 450,000 SF Office
- 14. Residential (existing)
- 15. Residential (existing)
- 16. 170,000 SF Hotel
- 17. Residential
- 18. Residential (delivery 2017)