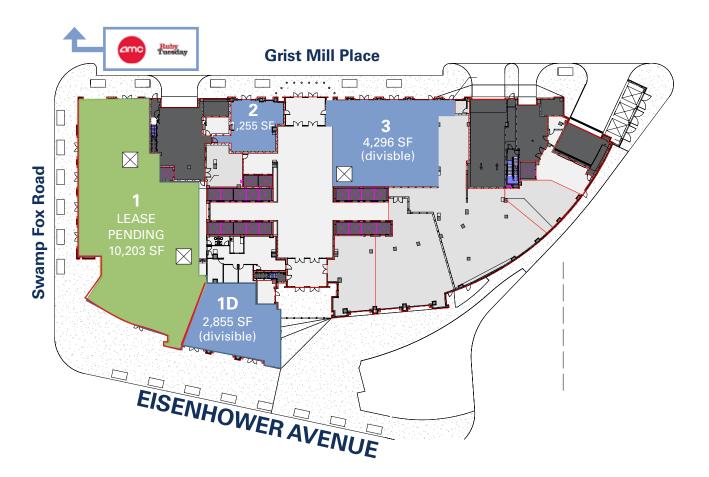

#### traffic counts

13,000 VPD I Eisenhower Ave. 7,300 VPD I Mill Rd.

site plan