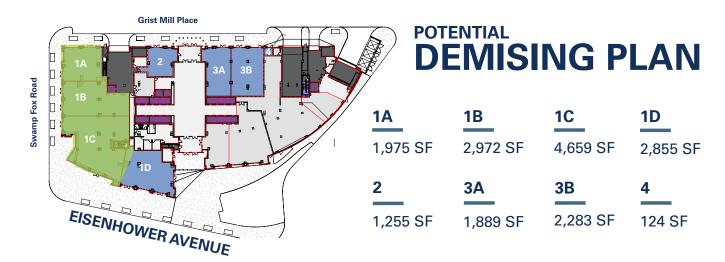

#### traffic counts

13,000 VPD I Eisenhower Ave. 7,300 VPD I Mill Rd.

site plan