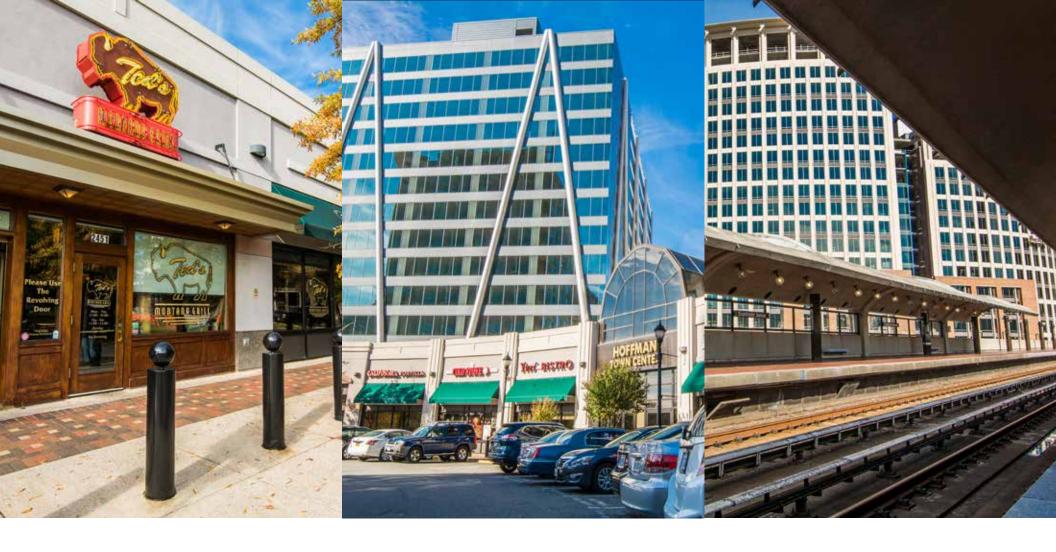

### at-a-glance

As one of Alexandria's largest retail and entertainment centers, Hoffman Town Center provides a true mix of uses in an urban environment including high quality office space, extensive retail and entertainment venues, hotel facilities, and a broad range of residential opportunities provided in signature towers. The dynamic of these balanced uses will insure an active and exciting environment for office workers, residents, shoppers, and visitors alike. When complete in 2020, the Hoffman Town Center will feature:

- I 3.5 million square feet of Class A office space in 10 buildings,
- I 1.5 million square feet of residential space in four residential towers,
- I Two full-service hotels, 200,000 square feet of retail stores and restaurants
- I A 22-screen AMCTheater
- I 2,100 Employees

local retailers

demographics