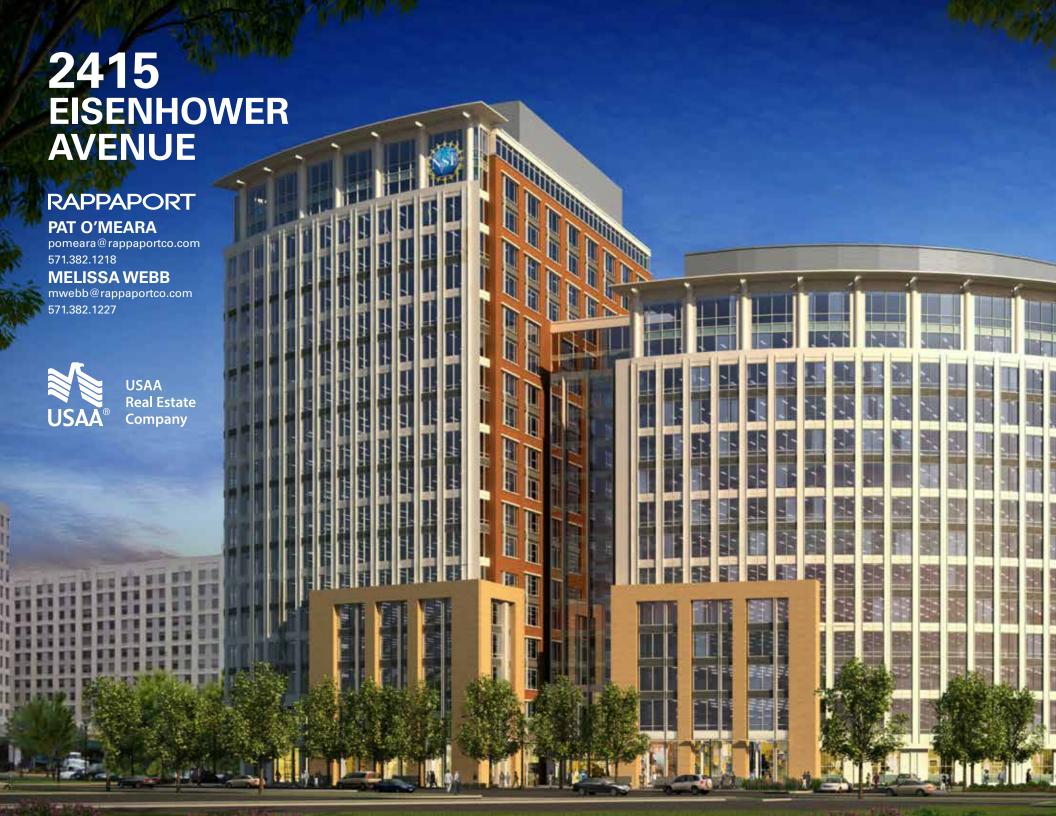

### at-a-glance

As one of Alexandria's largest retail and entertainment centers, Hoffman Town Center provides a true mix of uses in an urban environment including high quality office space, extensive retail and entertainment venues, hotel facilities, and a broad range of residential opportunities provided in signature towers. The dynamic of these balanced uses will insure an active and exciting environment for office workers, residents, shoppers, and visitors alike. When complete in 2020, the Hoffman Town Center will feature:

- I 3.5 million square feet of Class A office space in 10 buildings,
- I 1.5 million square feet of residential space in four residential towers,
- I Two full-service hotels, 200,000 square feet of retail stores and restaurants
- I A 22-screen AMCTheater
- I 2,100 Employees