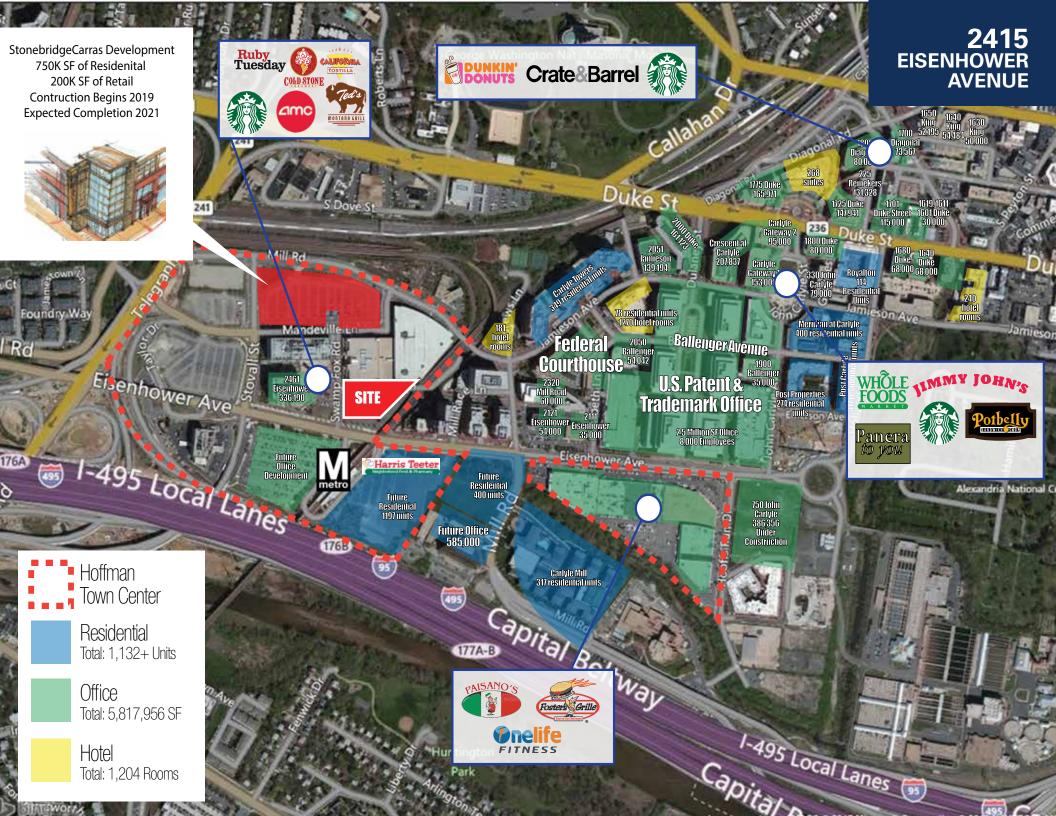

### at-a-glance

As one of Alexandria's largest retail and entertainment centers, Hoffman Town Center provides a true mix of uses in an urban environment including high quality office space, extensive retail and entertainment venues, hotel facilities, and a broad range of residential opportunities provided in signature towers. The dynamic of these balanced uses will insure an active and exciting environment for office workers, residents, shoppers, and visitors alike. When complete in 2020, the Hoffman Town Center will feature:

- I 3.5 million square feet of Class A office space in 10 buildings,
- I 1.5 million square feet of residential space in four residential towers,
- I Two full-service hotels, 200,000 square feet of retail stores and restaurants
- I A 22-screen AMCTheater
- I 2,100 Employees

local retailers

demographics